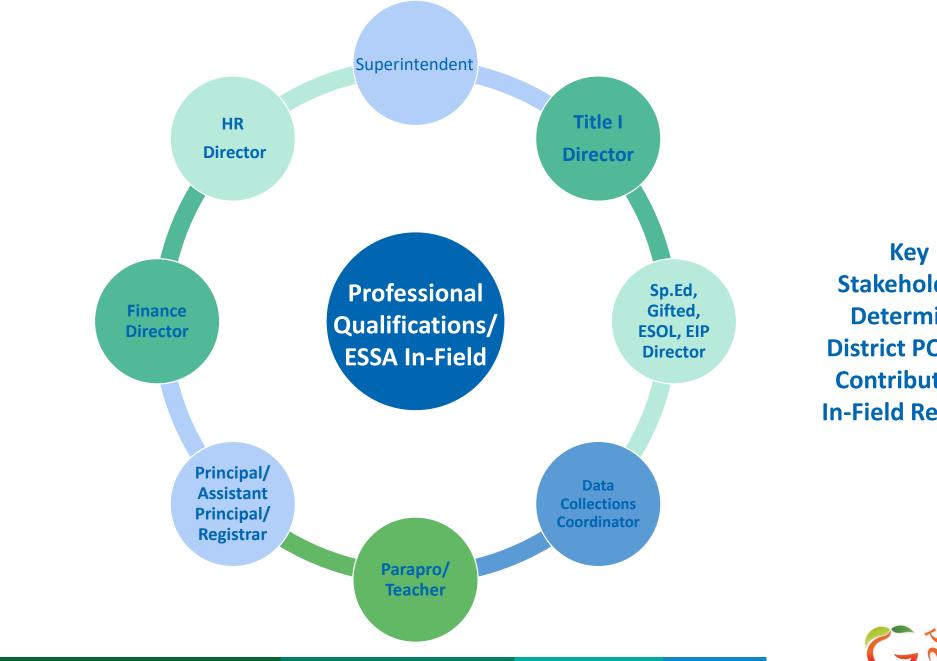

Richard Woods, Georgia's School Superintendent | Georgia Department of Education | Educating Georgia's Future

**Stakeholders** Determine **District PQ and Contribute to In-Field Reports** 