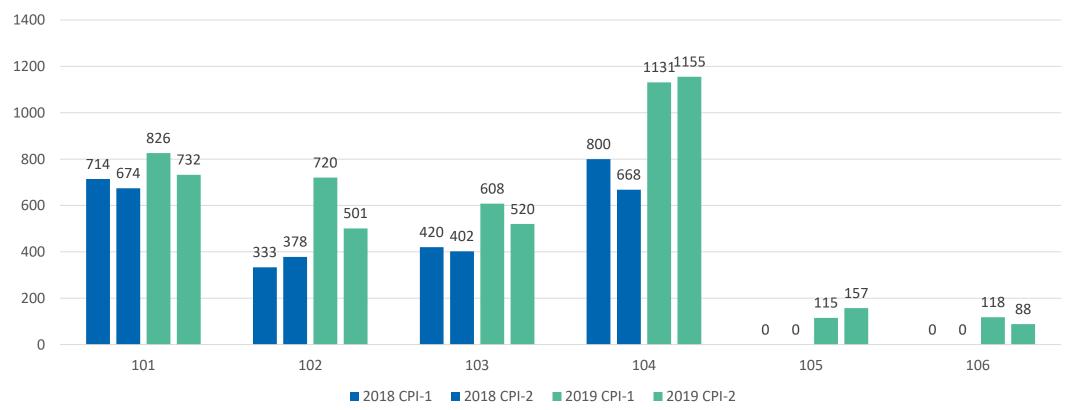

|                 |
| 104                       | Meets LEA PQ Requirements<br>Does Not Meet ESSA In-Field<br>Requirements         | LEA Uses GaDOE Charter/SWSS Waiver to Meet LEA PQ<br>Requirements; However, the Teacher Does Not Hold<br>GaDOE In-Field Equivalent Credentials            | Out-of-Field    |
| 106                       | Does Not Meet LEA PQ Requirements<br>Does Not Meet ESSA In-Field<br>Requirements | LEA Hires/Assigns the Best Available Teacher Who Does Not<br>Meet LEA PQ Requirements. The Teacher Does Not Hold<br>GaDOE In-Field Equivalent Credentials | Out-of-Field    |

101-105 Fully Funded. 106 Not Funded.



# PQ and In-Field - CPI

### 2019-2020 GaDOE Data Conference

Use of Charter Waiver Codes in CPI





# **In-Field and Student Record- FTE**

FY2020 FTE Data Collection Data Element Detail Cycles 1 & 3





Richard Woods, Georgia's School Superintendent | Georgia Department of Education | Educating Georgia's Future

Georgia Department of Educ

# PQ and In-Field - Student Record and FTE

### 2019-2020 GaDOE Data Conference

- What data variables are used from Student Record for In-Field?
  - GAA (Georgia Alternate Assessment) Fall (FTE) & EOY(SR) Collection
    - Used as determining factor for whether a special education teacher need to hold
      - Adapted Curriculum Certification **OR**
      - General Curriculum Certification **OR**
      - Adapted & General Curriculum Certification
    - In accordance with SBOE Rule Testing should be discussed annually in IEP
    - May be reported a