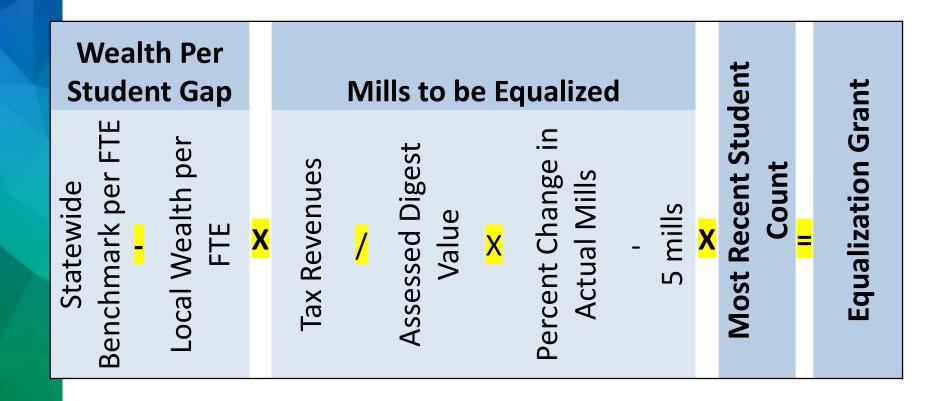

### **Funding for School Systems - QBE**

- Established in 1985
  - Provides funding for
    - Teachers
    - Counselors
    - Media Clerks
    - Principals
    - Superintendent
    - Textbooks/Instructional Material
    - Maintenance and Operations
  - Looks at the need of the student (KG vs HS vs SpEd)
  - Updated annually for growth, salary schedule changes, etc.
- Still there are basic items that need to be funded locally