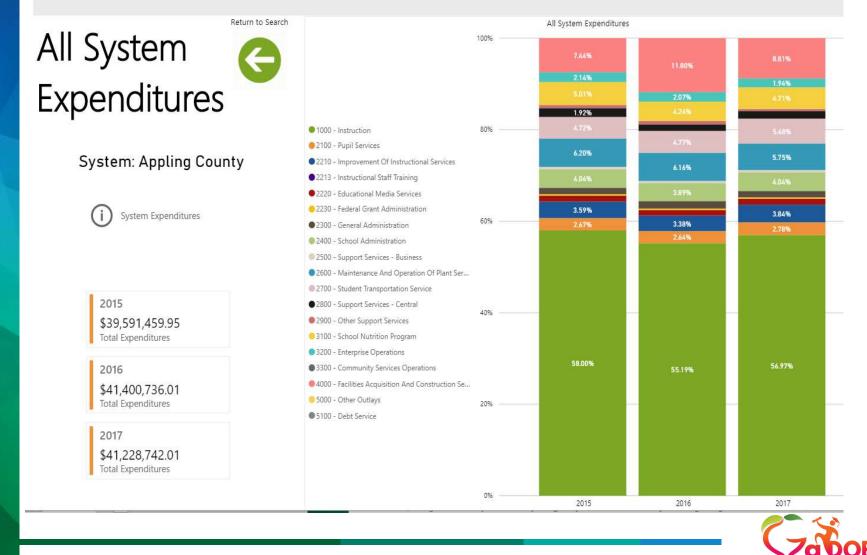

Pupil Expenditure | \$8,477.33 |  |
|                |                         | Appling County Elementary School    | ng County Elementary School + Per Pupil Expenditure<br>Federal Per Pupil Expenditure |                                   | \$8,951.74 |  |
|                |                         |                                     |                                                                                      |                                   | \$865.22   |  |
|                | -                       |                                     |                                                                                      | State Local Per Pupil Expenditure | \$8,086.52 |  |



### **School and District Financial Reporting**

#### **School System Financial Information**



Georgia Departm

# QUESTIONS?



### **Contact Information**

Viola Darrington (Atlanta) 404-651-8176 vdarrington@doe.k12.ga.us

Steve Lyle (Atlanta) 404-656-6769 slyle@doe.k12.ga.us

Rhonda Metts (Valdosta) 404-710-9727 rmetts@doe.k12.ga.us

Debara Montgomery (Atlanta) 404-656-2344 dmontgomery@doe.k12.ga.us

Russ Swindle (Atlanta) 404-463-0513 rswindle@doe.k12.ga.us

Chris Toles (Rome) 404-556-7376 ctoles@doe.k12.ga.us



### **Contact Information**

Amy Rowell, Director arowell@doe.k12.ga.us Georgia Department of Education 1652 Twin Towers East 205 Jesse Hill Jr Drive Atlanta, GA 30334 404-656-2447