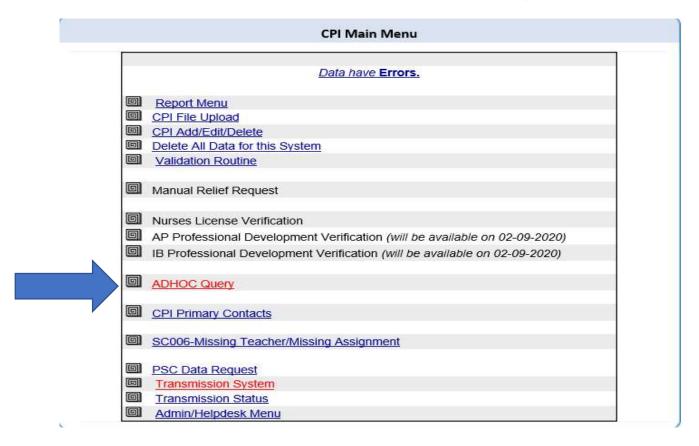

## From the Main Menu click on ADHOC Query

#### There are three Layout options

- Current CPI Collection (ABC)
   (Current CPI Collection 1or 2)
- Prior-CPI Collection (ABC)
   (5 Year history for CPI 1 or 2)
- Prior-CPI Collection (AD)
   (5 Year history CPI 3)