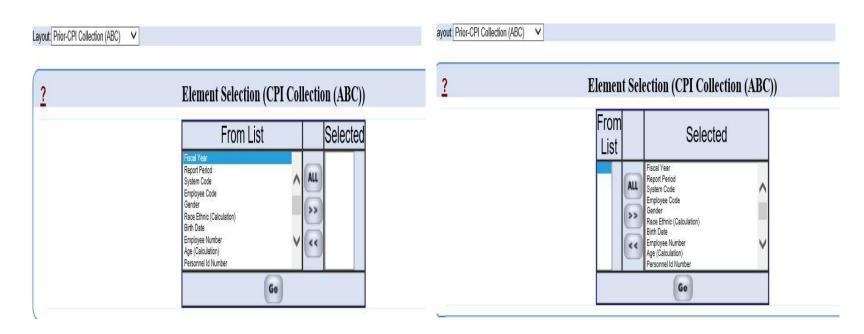

### Click on the Drop Down choose Prior-CPI Collection(ABC)

### Prior-CPI Collection (ABC) (5 Year history for CPI 1 or 2)

- To choose one Data Element, highlight the Data Element in 'Form List'
- Next click the right arrow to move the Data Element(s) to 'Selected'
- or you can click 'ALL'.
- click on GO to get the Filter

### Click on the Drop Down choose Prior-CPI Collection(AD)

### Prior-CPI Collection (AD) (5 Year history CPI 3)

- To choose one Data Element, highlight the Data Element in 'From List'
- Next click the right arrow to move the Data Element(s) to 'Selected'
- or you can click 'ALL'.
- click on GO to get the Filter screen below