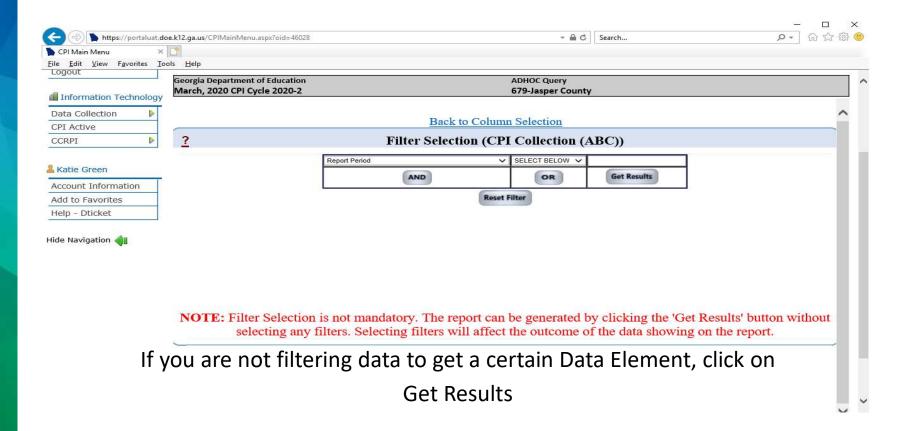

#### 

- Next click on AND choose Report Period from the drop down
- Next click drop down for SELECT BELOW select "Equals to" put Period Number in the column above Get Results (1 for October Collection 2 for March Collection)

Georgia Department of Education

Then click on Get Results

Pilter Selection (CPI Collection (ABC))

Report Period V Equals to V Sequals to V