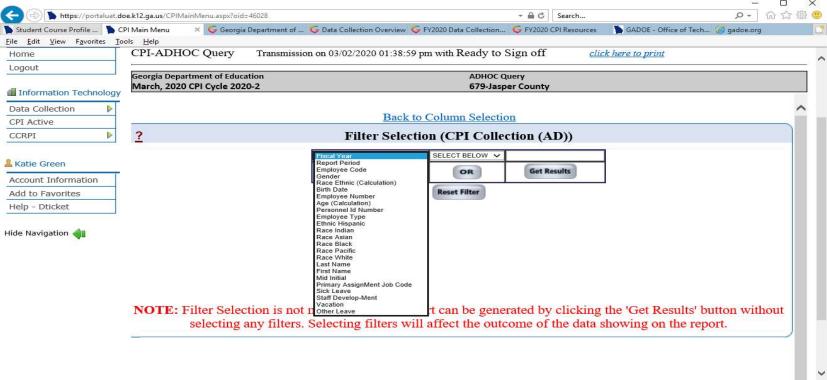

### Prior-CPI Collection (AD) (5 Year history CPI 3)

- Drop down choose Fiscal Year
- Next click drop down for SELECT BELOW select "Equals to"
- Put the 4-digit year in the column above Get Results
- Click on Get Results