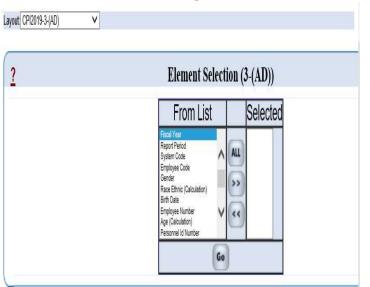

### Click on the Drop Down choose Prior-CPI Collection(AD)

### Prior-CPI Collection (AD) (5 Year history CPI 3)

- To choose one Data Element, highlight the Data Element in 'From List'
- Next click the right arrow to move the Data Element(s) to 'Selected'
- or you can click 'ALL'.
- click on GO to get the Filter screen below