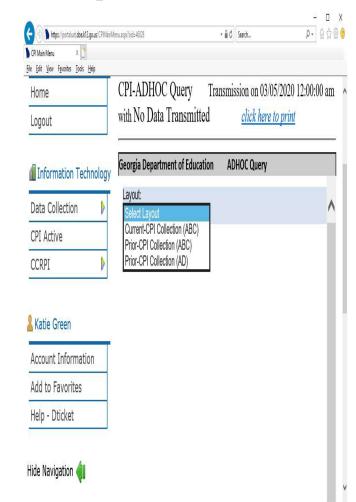

#### There are three Layout options

- Current CPI Collection (ABC)
   (Current CPI Collection 1or 2)
- Prior-CPI Collection (ABC)
   (5 Year history for CPI 1 or 2)
- Prior-CPI Collection (AD)
   (5 Year history CPI 3)

## Click on the Drop Down Click on Current-CPI Collection (ABC)