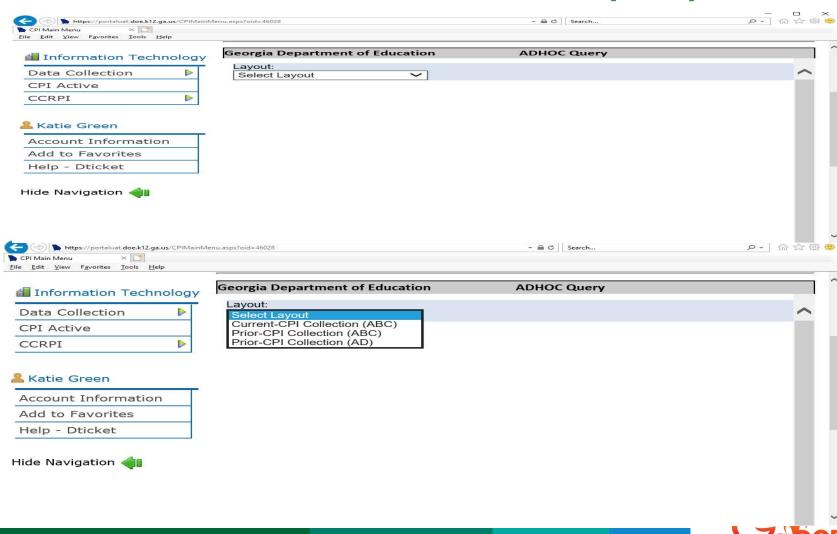

## From the Main Menu click on ADHOC Query

#### There are three Layout options

- Current CPI Collection (ABC)
   (Current CPI Collection 1or 2)
- Prior-CPI Collection (ABC)
   (5 Year history for CPI 1 or 2)
- Prior-CPI Collection (AD)
   (5 Year history CPI 3)

## Click on the Drop Down Click on Current-CPI Collection (ABC)