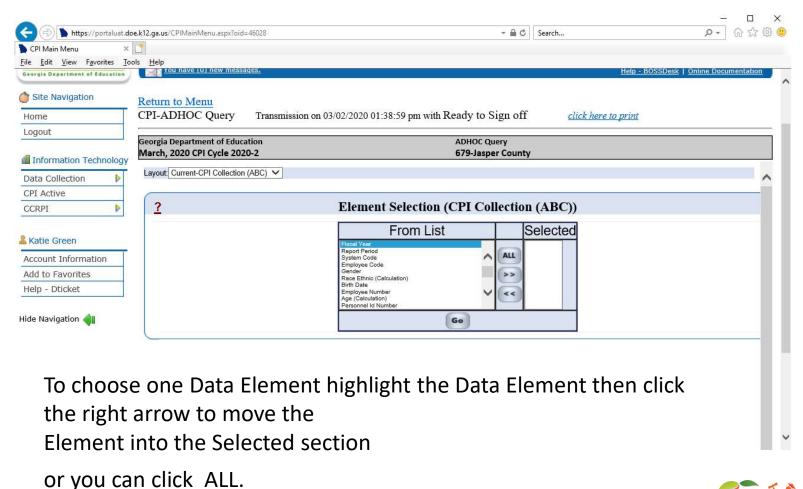

## Click on the Drop Down Click on Current-CPI Collection (ABC)

### Current CPI Collection (ABC) (Current CPI Cycle1or 2)

### Current CPI Collection (ABC) (Current CPI Cycle CPI 1or 2)

After you have selected the Data Elements click on Go