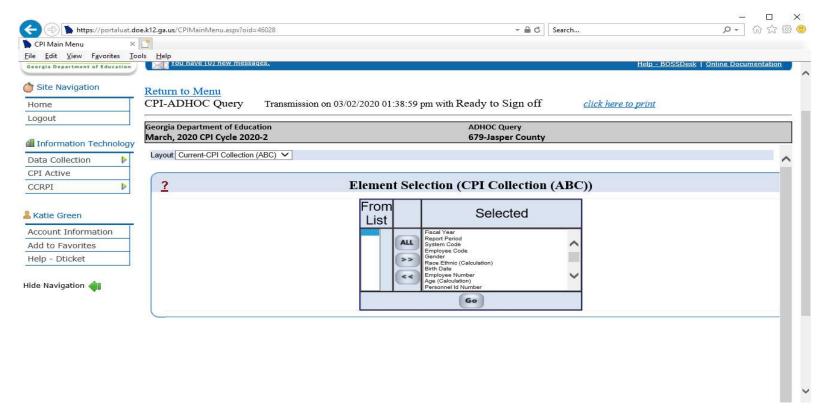

### Current CPI Collection (ABC) (Current CPI Cycle CPI 1or 2)

After you have selected the Data Elements click on Go