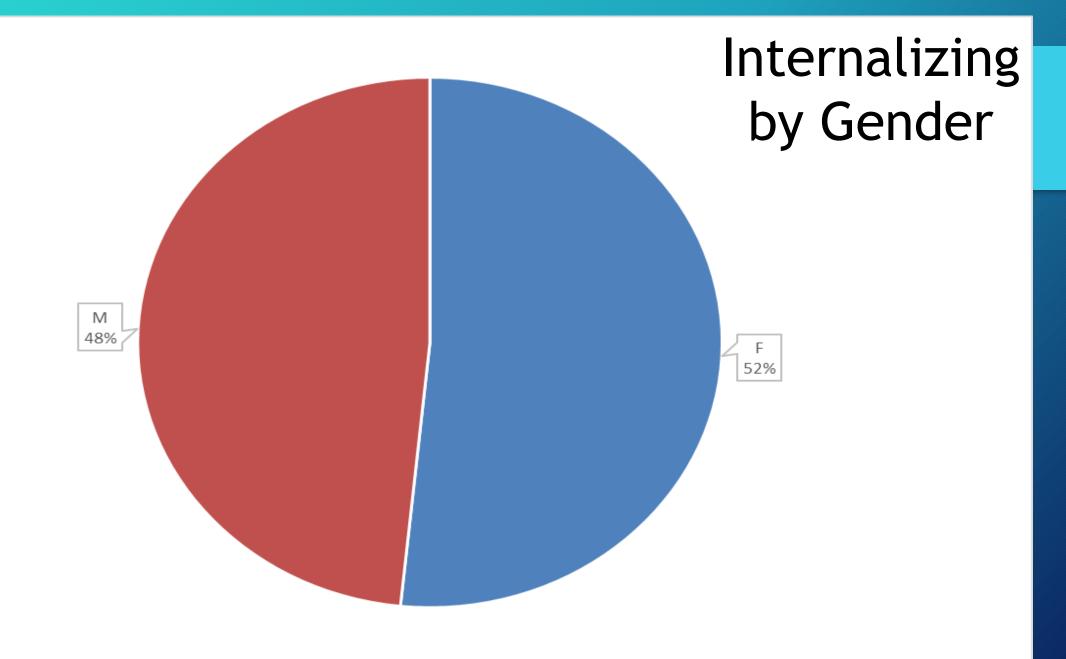

| 2023         |
|        |         |               |             |       | F B                        |     |         | + + +    | $\dashv$ |              |           |           | 0           | $\dashv$      | $\dashv$      | 10/31/2018                | Winter 2018-2019                     |             |               |               |                        | Spring 2018                          | 433        | Spring 2018                | 432        | 0.1012010                 |                        | Daire                          | 15                                 | 0       |           |                      | N                          | 2023         |

### Ok...so what? Now what?





#### Referrals

85% 0-1 Referrals







## Internalizing Behavior

























## Internalizing On Track for Graduation

Ν

Υ



## Internalizing MTSS Meetings

- **<**1/22/2015
- **2016**
- **2018**

#### Intervention Development

- •9<sup>th</sup> Grade
  - Elevated Internalizing needs
  - Failing 3+ classes
  - •10+ absences
  - •2+ ODRs
  - Low MAP scores in Math and/or Reading

## Questions?

Kraig Howell kraig. Howell@gscs.org

Josh Griffis

josh.griffis@gscs.org