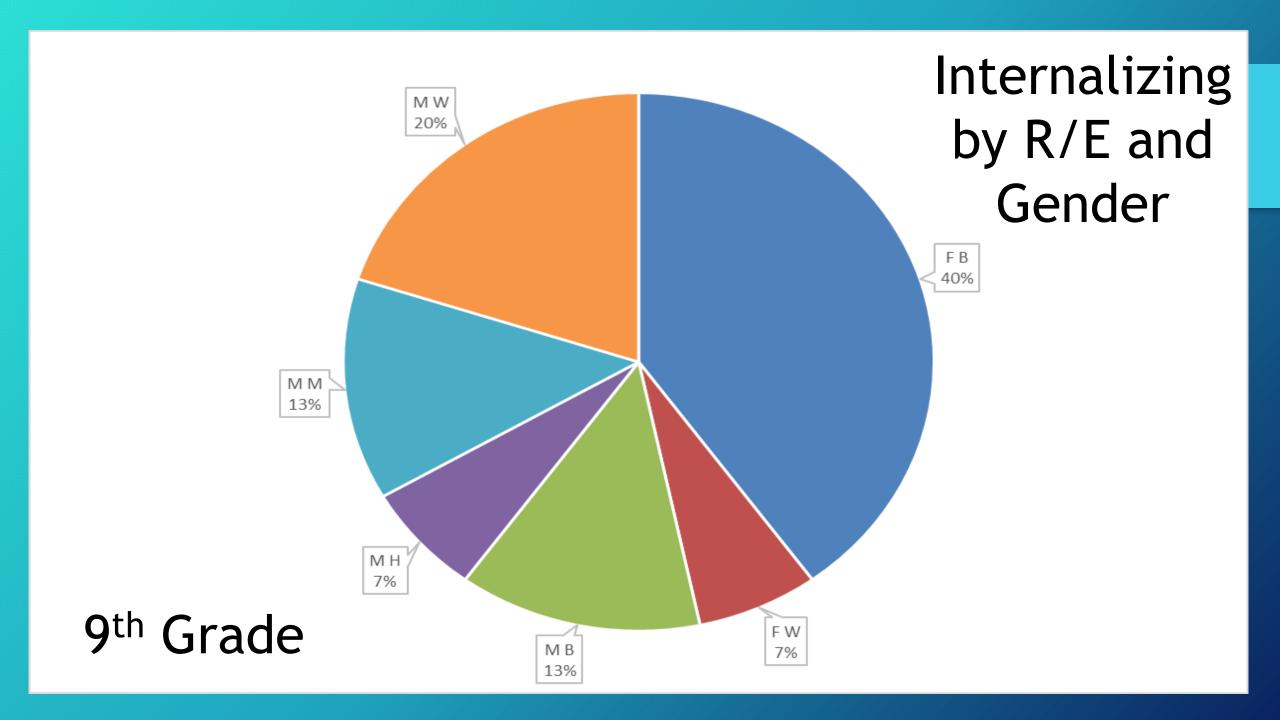

#### Intervention Development

- •9<sup>th</sup> Grade
  - Elevated Internalizing needs
  - Failing 3+ classes
  - •10+ absences
  - •2+ ODRs
  - Low MAP scores in Math and/or Reading