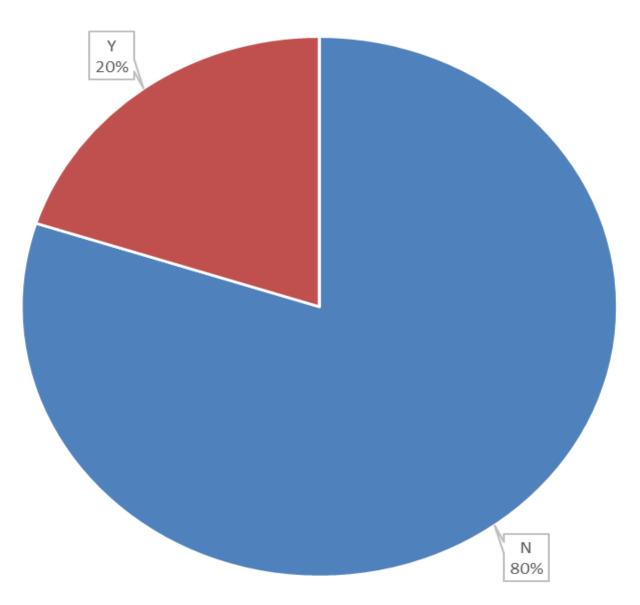

| 2023         |
|        |         |               |             |       | F B                        |     |         | + + +    | $\dashv$ |              |           |           | 0           | $\dashv$      | $\dashv$      | 10/31/2018                | Winter 2018-2019                     |             |               |               |                        | Spring 2018                          | 433        | Spring 2018                | 432        | 0.1012010                 |                        | Daire                          | 15                                 | 0       |           |                      | N                          | 2023         |

### Ok...so what? Now what?





#### Referrals

85% 0-1 Referrals







## Internalizing Behavior

























## Internalizing On Track for Graduation

Ν

Υ



## Internalizing MTSS Meetings

- **<**1/22/2015
- **2016**
- **2018**

#### Intervention Development

- •9<sup>th</sup> Grade
  - Elevated Internalizing needs
  - Failing 3+ classes
  - •10+ absences
  - •2+ ODRs
  - Low MAP scores in Math and/or Reading

## Questions?

Kraig Howell kraig. Howell@gscs.org

Josh Griffis

josh.griffis@gscs.org