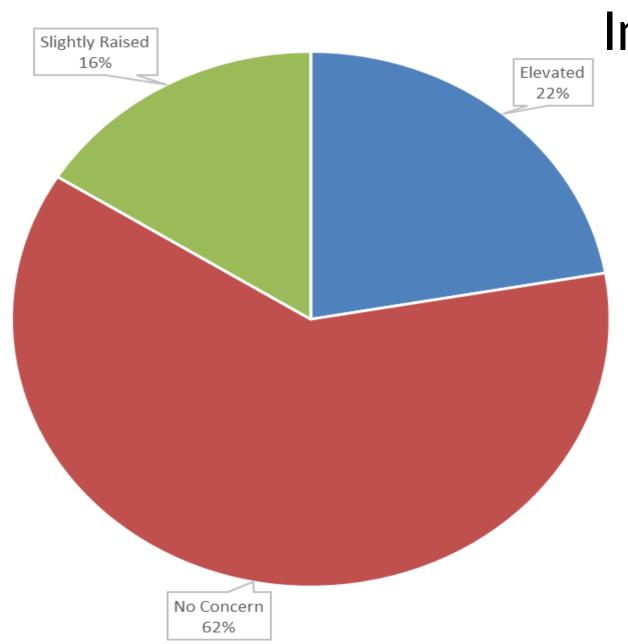

|                      | N                          | 2023         |
|        |         |               |             |       | F B                        |     |         | + + +    | $\dashv$ |              |           |           | 0           | $\dashv$      | $\dashv$      | 10/31/2018                | Winter 2018-2019                     |             |               |               |                        | Spring 2018                          | 433        | Spring 2018                | 432        | 0.1012010                 |                        | Daire                          | 15                                 | 0       |           |                      | N                          | 2023         |

### Ok...so what? Now what?





#### Referrals

85% 0-1 Referrals







## Internalizing Behavior

























## Internalizing On Track for Graduation

Ν

Υ



## Internalizing MTSS Meetings

- **<**1/22/2015
- **2016**
- **2018**

#### Intervention Development

- •9<sup>th</sup> Grade
  - Elevated Internalizing needs
  - Failing 3+ classes
  - •10+ absences
  - •2+ ODRs
  - Low MAP scores in Math and/or Reading

## Questions?

Kraig Howell kraig. Howell@gscs.org

Josh Griffis

josh.griffis@gscs.org