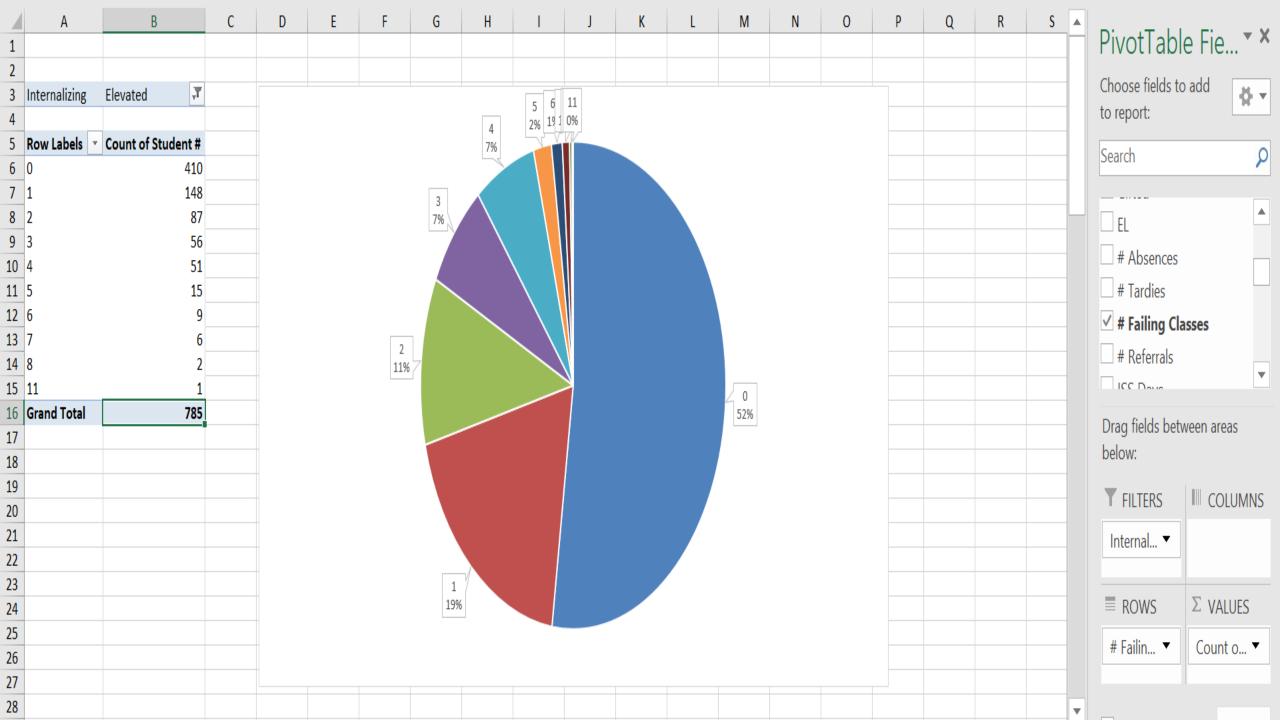

| 2023         |
|        |         |               |             |       | F B                        |     |         | + + +    | $\dashv$ |              |           |           | 0           | $\dashv$      | $\dashv$      | 10/31/2018                | Winter 2018-2019                     |             |               |               |                        | Spring 2018                          | 433        | Spring 2018                | 432        | 0.1012010                 |                        | Daire                          | 15                                 | 0       |           |                      | N                          | 2023         |

### Ok...so what? Now what?





#### Referrals

85% 0-1 Referrals







## Internalizing Behavior

























## Internalizing On Track for Graduation

Ν

Υ



## Internalizing MTSS Meetings

- **<**1/22/2015
- **2016**
- **2018**

#### Intervention Development

- •9<sup>th</sup> Grade
  - Elevated Internalizing needs
  - Failing 3+ classes
  - •10+ absences
  - •2+ ODRs
  - Low MAP scores in Math and/or Reading

## Questions?

Kraig Howell kraig. Howell@gscs.org

Josh Griffis

josh.griffis@gscs.org