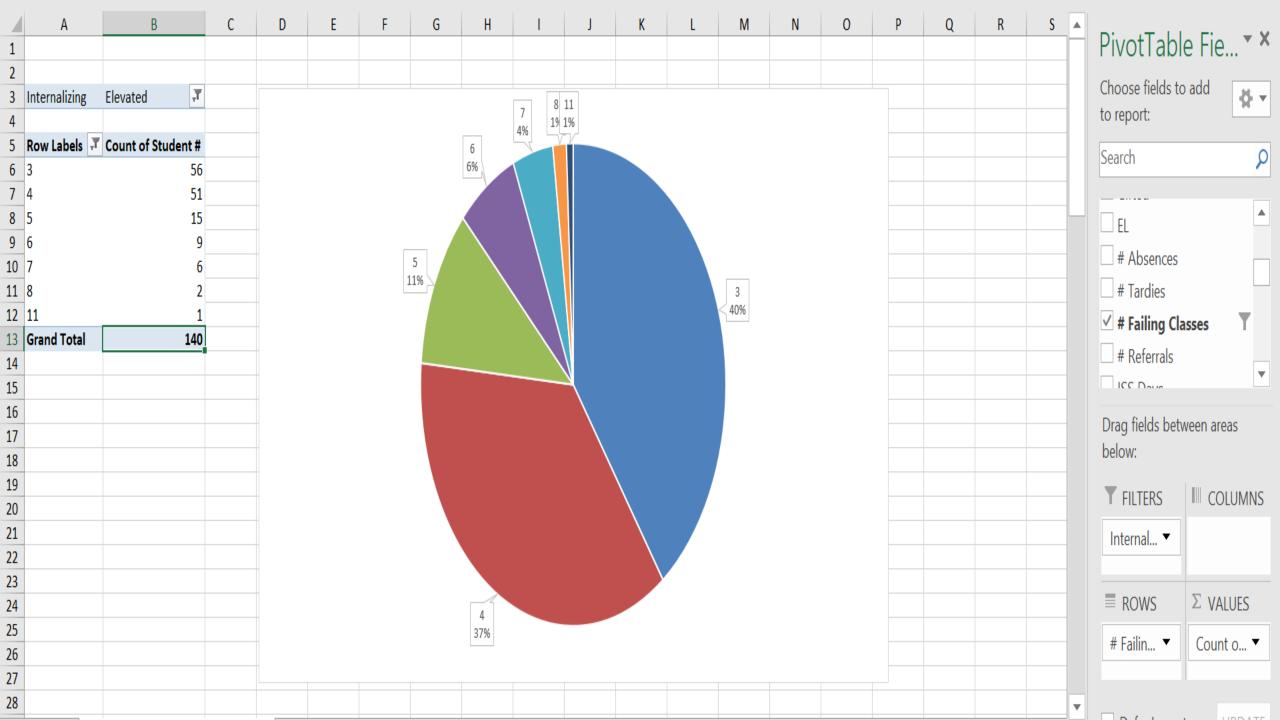

| 2023         |
|        |         |               |             |       | F B                        |     |         | + + +    | $\dashv$ |              |           |           | 0           | $\dashv$      | $\dashv$      | 10/31/2018                | Winter 2018-2019                     |             |               |               |                        | Spring 2018                          | 433        | Spring 2018                | 432        | 0.1012010                 |                        | Daire                          | 15                                 | 0       |           |                      | N                          | 2023         |

### Ok...so what? Now what?





#### Referrals

85% 0-1 Referrals







## Internalizing Behavior

























## Internalizing On Track for Graduation

Ν

Υ



## Internalizing MTSS Meetings

- **<**1/22/2015
- **2016**
- **2018**

#### Intervention Development

- •9<sup>th</sup> Grade
  - Elevated Internalizing needs
  - Failing 3+ classes
  - •10+ absences
  - •2+ ODRs
  - Low MAP scores in Math and/or Reading

## Questions?

Kraig Howell kraig. Howell@gscs.org

Josh Griffis

josh.griffis@gscs.org