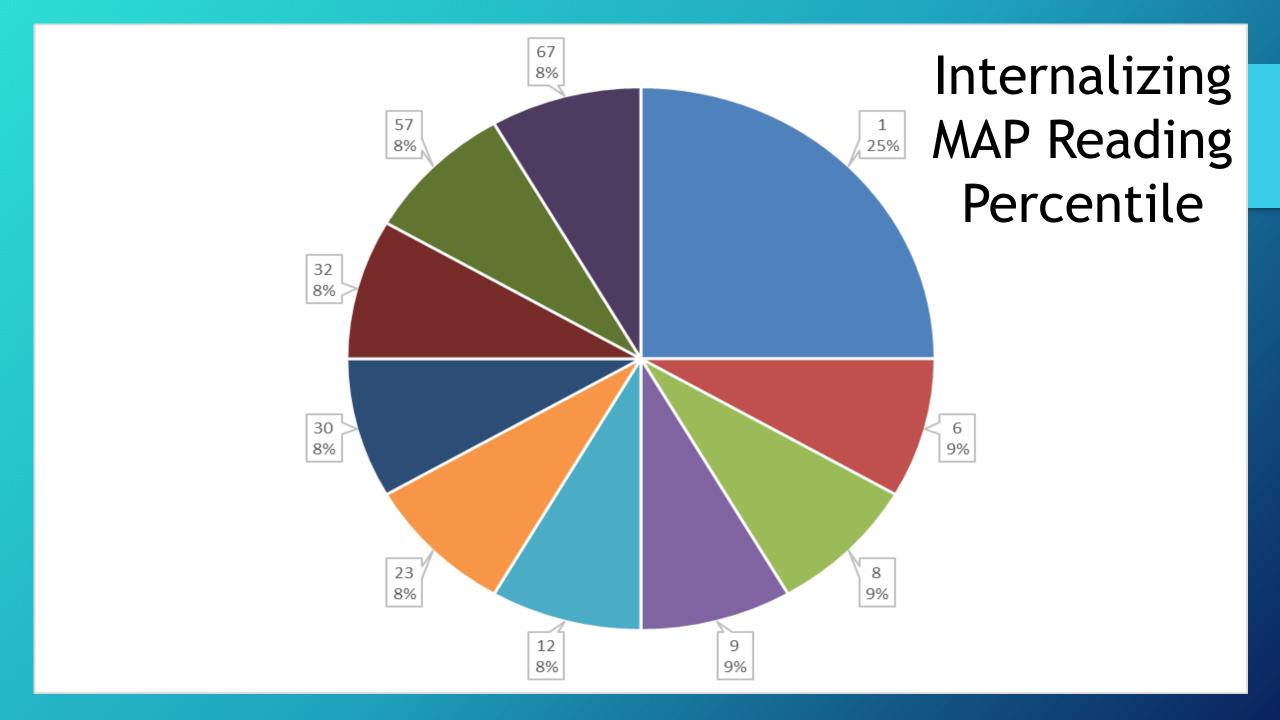

| 2023         |
|        |         |               |             |       | F B                        |     |         | + + +    | $\dashv$ |              |           |           | 0           | $\dashv$      | $\dashv$      | 10/31/2018                | Winter 2018-2019                     |             |               |               |                        | Spring 2018                          | 433        | Spring 2018                | 432        | 0.1012010                 |                        | Daire                          | 15                                 | 0       |           |                      | N                          | 2023         |

### Ok...so what? Now what?





#### Referrals

85% 0-1 Referrals







## Internalizing Behavior

























## Internalizing On Track for Graduation

Ν

Υ



## Internalizing MTSS Meetings

- **<**1/22/2015
- **2016**
- **2018**

#### Intervention Development

- •9<sup>th</sup> Grade
  - Elevated Internalizing needs
  - Failing 3+ classes
  - •10+ absences
  - •2+ ODRs
  - Low MAP scores in Math and/or Reading

## Questions?

Kraig Howell kraig. Howell@gscs.org

Josh Griffis

josh.griffis@gscs.org