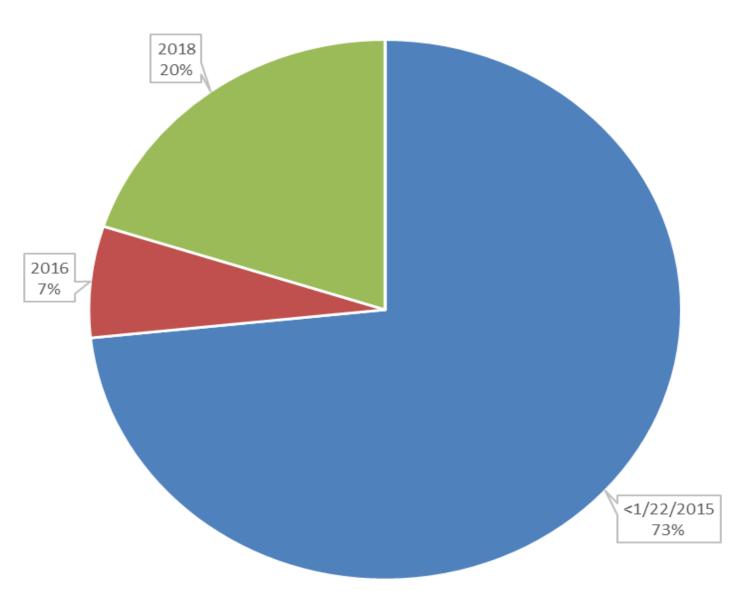

|             |       | F B                        |     |         | + + +    | $\dashv$ |              |           |           | 0           | $\dashv$      | $\dashv$      | 10/31/2018                | Winter 2018-2019                     |             |               |               |                        | Spring 2018                          | 433        | Spring 2018                | 432        | 0.1012010                 |                        | Daire                          | 15                                 | 0       |           |                      | N                          | 2023         |

### Ok...so what? Now what?





#### Referrals

85% 0-1 Referrals







## Internalizing Behavior

























## Internalizing On Track for Graduation

Ν

Υ



## Internalizing MTSS Meetings

- **<**1/22/2015
- **2016**
- **2018**

#### Intervention Development

- •9<sup>th</sup> Grade
  - Elevated Internalizing needs
  - Failing 3+ classes
  - •10+ absences
  - •2+ ODRs
  - Low MAP scores in Math and/or Reading

## Questions?

Kraig Howell kraig. Howell@gscs.org

Josh Griffis

josh.griffis@gscs.org