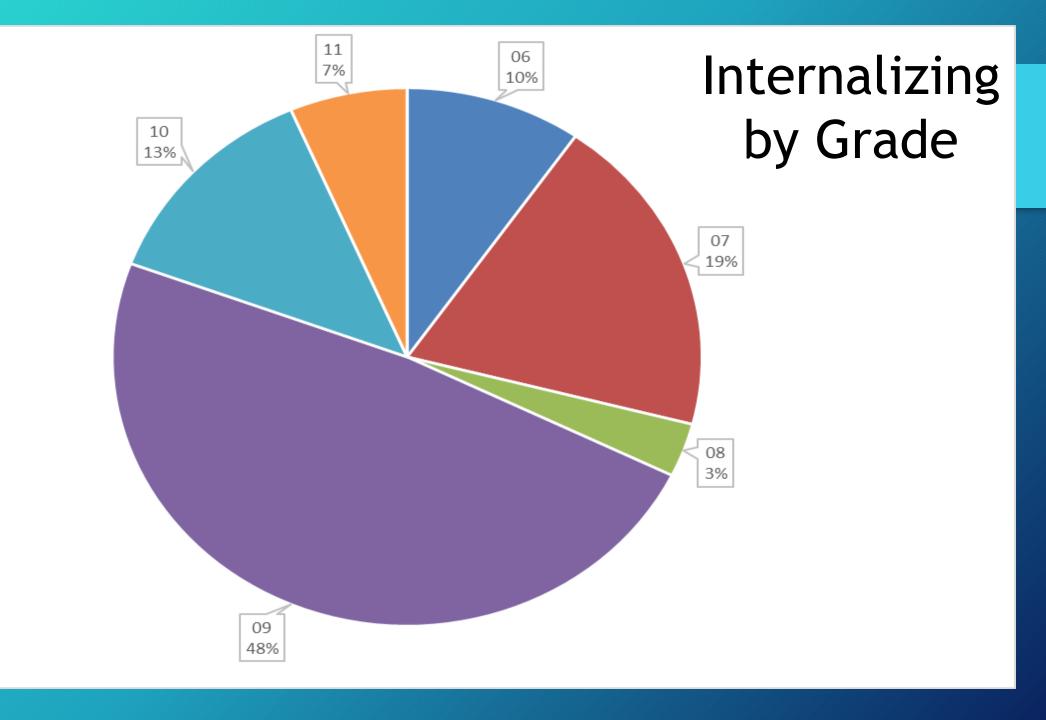

| 2023         |
|        |         |               |             |       | F B                        |     |         | + + +    | $\dashv$ |              |           |           | 0           | $\dashv$      | $\dashv$      | 10/31/2018                | Winter 2018-2019                     |             |               |               |                        | Spring 2018                          | 433        | Spring 2018                | 432        | 0.1012010                 |                        | Daire                          | 15                                 | 0       |           |                      | N                          | 2023         |

### Ok...so what? Now what?





#### Referrals

85% 0-1 Referrals







## Internalizing Behavior

























## Internalizing On Track for Graduation

Ν

Υ



## Internalizing MTSS Meetings

- **<**1/22/2015
- **2016**
- **2018**

#### Intervention Development

- •9<sup>th</sup> Grade
  - Elevated Internalizing needs
  - Failing 3+ classes
  - •10+ absences
  - •2+ ODRs
  - Low MAP scores in Math and/or Reading

## Questions?

Kraig Howell kraig. Howell@gscs.org

Josh Griffis

josh.griffis@gscs.org