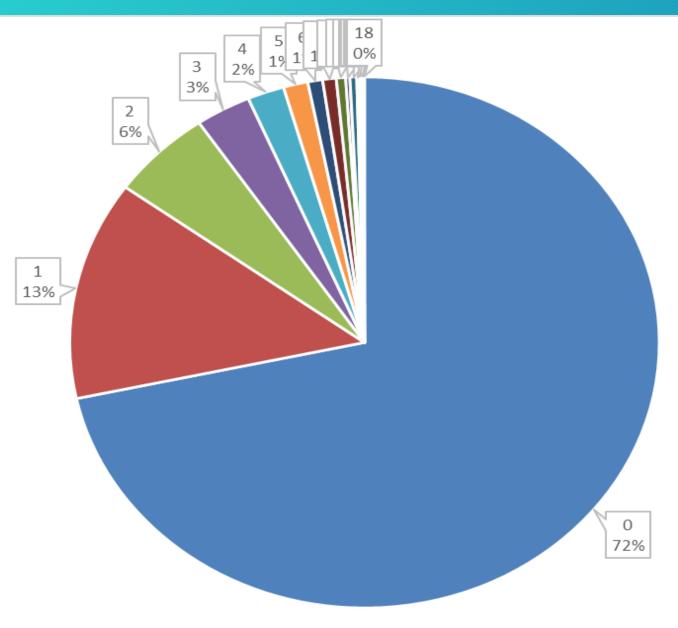

| 0       |           |                      | N                          | 2023         |
|        |         |               |             |       | F B                        |     |         | + + +    | $\dashv$ |              |           |           | 0           | $\dashv$      | $\dashv$      | 10/31/2018                | Winter 2018-2019                     |             |               |               |                        | Spring 2018                          | 433        | Spring 2018                | 432        | 0.1012010                 |                        | Daire                          | 15                                 | 0       |           |                      | N                          | 2023         |

### Ok...so what? Now what?





#### Referrals

85% 0-1 Referrals







## Internalizing Behavior

























## Internalizing On Track for Graduation

Ν

Υ



## Internalizing MTSS Meetings

- **<**1/22/2015
- **2016**
- **2018**

#### Intervention Development

- •9<sup>th</sup> Grade
  - Elevated Internalizing needs
  - Failing 3+ classes
  - •10+ absences
  - •2+ ODRs
  - Low MAP scores in Math and/or Reading

## Questions?

Kraig Howell kraig. Howell@gscs.org

Josh Griffis

josh.griffis@gscs.org