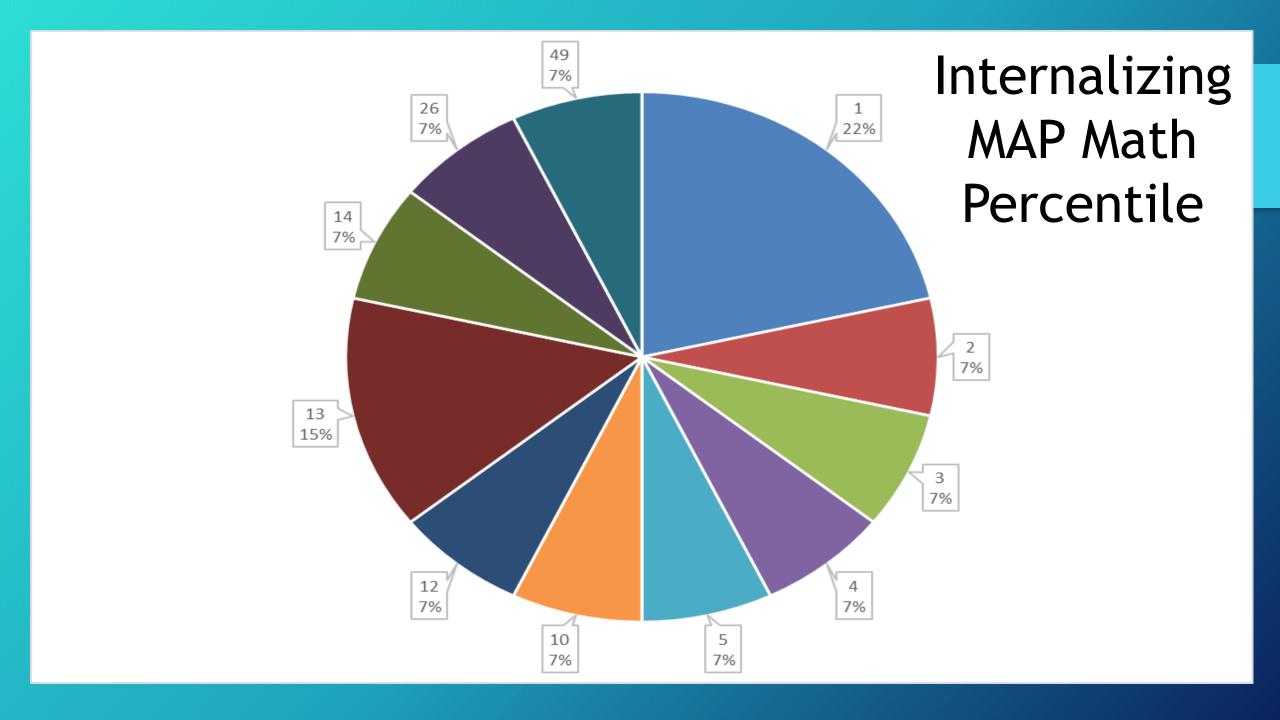

| 2023         |
|        |         |               |             |       | F B                        |     |         | + + +    | $\dashv$ |              |           |           | 0           | $\dashv$      | $\dashv$      | 10/31/2018                | Winter 2018-2019                     |             |               |               |                        | Spring 2018                          | 433        | Spring 2018                | 432        | 0.1012010                 |                        | Daire                          | 15                                 | 0       |           |                      | N                          | 2023         |

### Ok...so what? Now what?





#### Referrals

85% 0-1 Referrals







## Internalizing Behavior

























## Internalizing On Track for Graduation

Ν

Υ



## Internalizing MTSS Meetings

- **<**1/22/2015
- **2016**
- **2018**

#### Intervention Development

- •9<sup>th</sup> Grade
  - Elevated Internalizing needs
  - Failing 3+ classes
  - •10+ absences
  - •2+ ODRs
  - Low MAP scores in Math and/or Reading

## Questions?

Kraig Howell kraig. Howell@gscs.org

Josh Griffis

josh.griffis@gscs.org