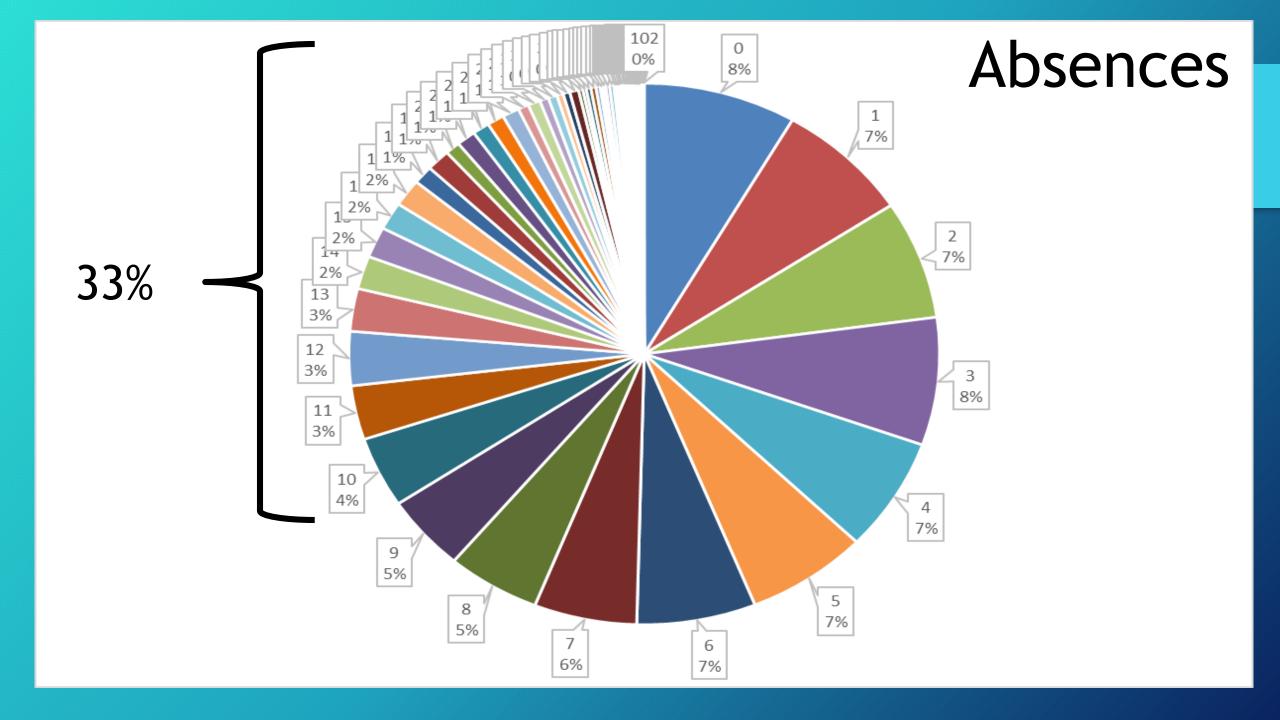

|                      | N                          | 2023         |
|        |         |               |             |       | F B                        |     |         | + + +    | $\dashv$ |              |           |           | 0           | $\dashv$      | $\dashv$      | 10/31/2018                | Winter 2018-2019                     |             |               |               |                        | Spring 2018                          | 433        | Spring 2018                | 432        | 0.1012010                 |                        | Daire                          | 15                                 | 0       |           |                      | N                          | 2023         |

### Ok...so what? Now what?





#### Referrals

85% 0-1 Referrals







## Internalizing Behavior

























## Internalizing On Track for Graduation

Ν

Υ



## Internalizing MTSS Meetings

- **<**1/22/2015
- **2016**
- **2018**

#### Intervention Development

- •9<sup>th</sup> Grade
  - Elevated Internalizing needs
  - Failing 3+ classes
  - •10+ absences
  - •2+ ODRs
  - Low MAP scores in Math and/or Reading

## Questions?

Kraig Howell kraig. Howell@gscs.org

Josh Griffis

josh.griffis@gscs.org