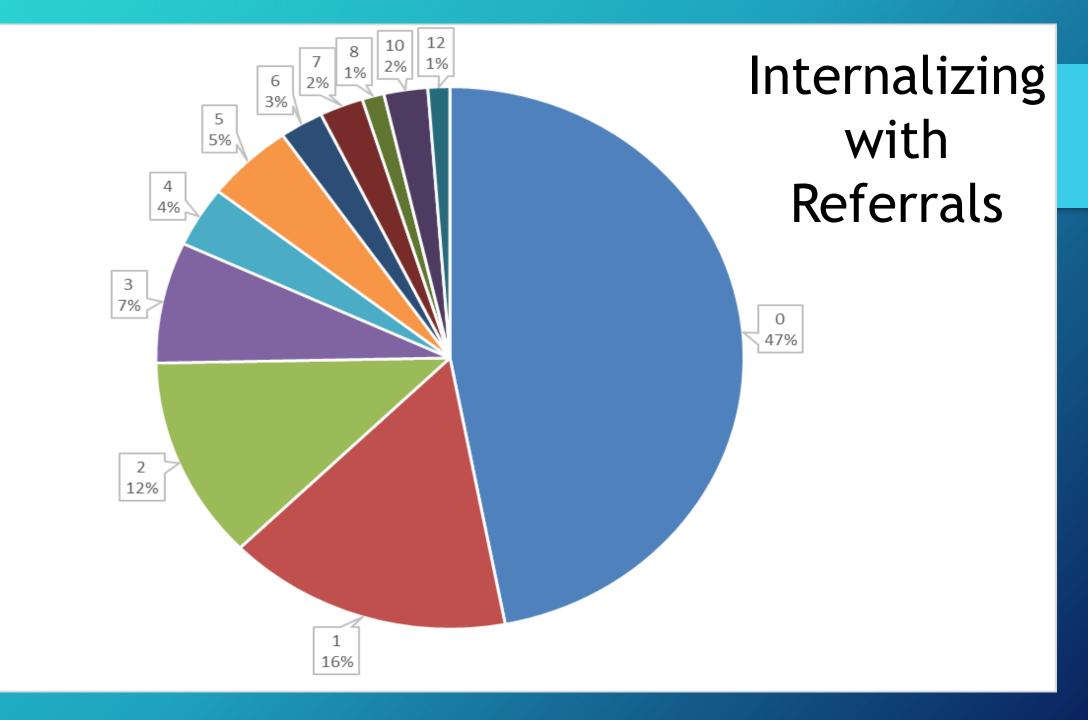

| 2023         |
|        |         |               |             |       | F B                        |     |         | + + +    | $\dashv$ |              |           |           | 0           | $\dashv$      | $\dashv$      | 10/31/2018                | Winter 2018-2019                     |             |               |               |                        | Spring 2018                          | 433        | Spring 2018                | 432        | 0.1012010                 |                        | Daire                          | 15                                 | 0       |           |                      | N                          | 2023         |

### Ok...so what? Now what?





#### Referrals

85% 0-1 Referrals







## Internalizing Behavior

























## Internalizing On Track for Graduation

Ν

Υ



## Internalizing MTSS Meetings

- **<**1/22/2015
- **2016**
- **2018**

#### Intervention Development

- •9<sup>th</sup> Grade
  - Elevated Internalizing needs
  - Failing 3+ classes
  - •10+ absences
  - •2+ ODRs
  - Low MAP scores in Math and/or Reading

## Questions?

Kraig Howell kraig. Howell@gscs.org

Josh Griffis

josh.griffis@gscs.org