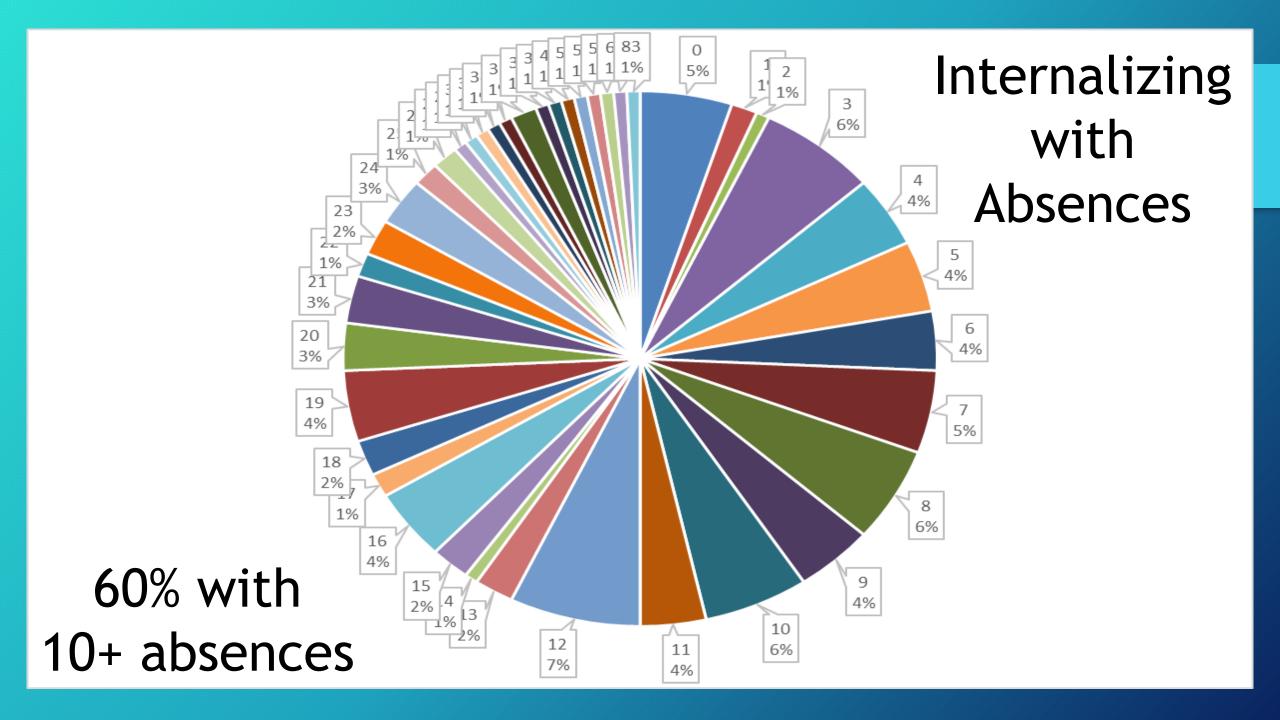

| 2023         |
|        |         |               |             |       | F B                        |     |         | + + +    | $\dashv$ |              |           |           | 0           | $\dashv$      | $\dashv$      | 10/31/2018                | Winter 2018-2019                     |             |               |               |                        | Spring 2018                          | 433        | Spring 2018                | 432        | 0.1012010                 |                        | Daire                          | 15                                 | 0       |           |                      | N                          | 2023         |

### Ok...so what? Now what?





#### Referrals

85% 0-1 Referrals







## Internalizing Behavior

























## Internalizing On Track for Graduation

Ν

Υ



## Internalizing MTSS Meetings

- **<**1/22/2015
- **2016**
- **2018**

#### Intervention Development

- •9<sup>th</sup> Grade
  - Elevated Internalizing needs
  - Failing 3+ classes
  - •10+ absences
  - •2+ ODRs
  - Low MAP scores in Math and/or Reading

## Questions?

Kraig Howell kraig. Howell@gscs.org

Josh Griffis

josh.griffis@gscs.org