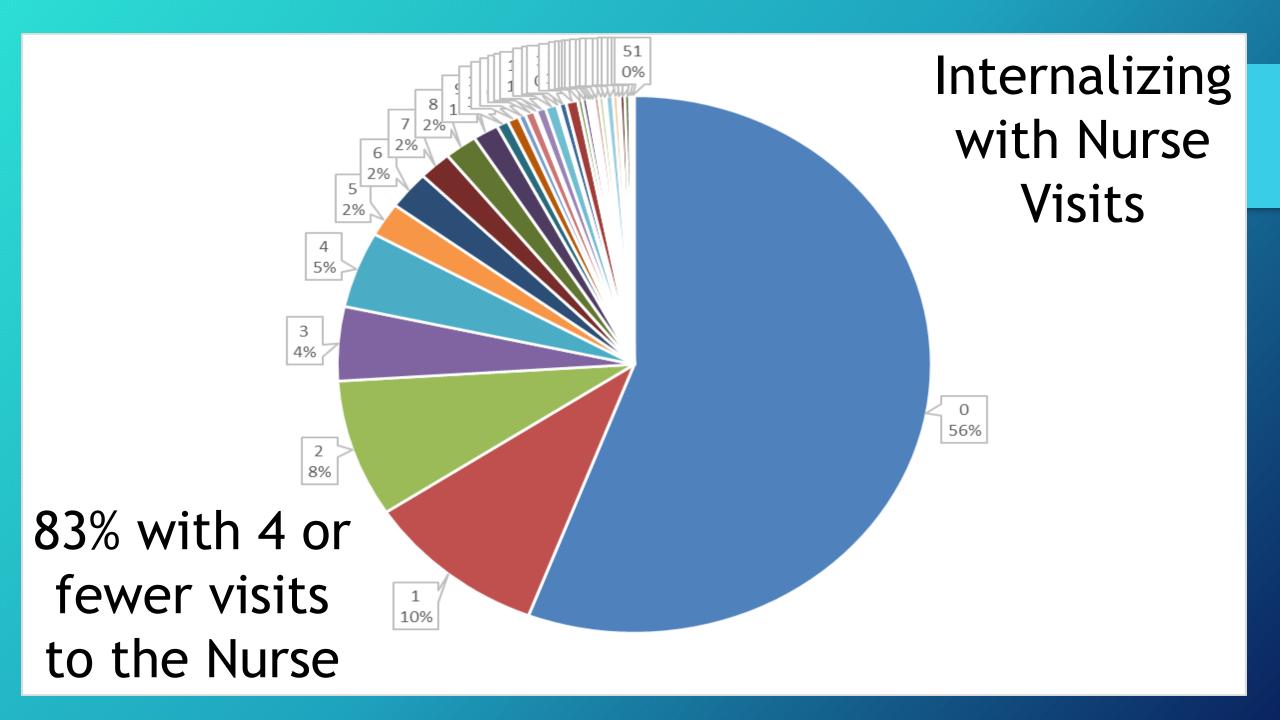

| 2023         |
|        |         |               |             |       | F B                        |     |         | + + +    | $\dashv$ |              |           |           | 0           | $\dashv$      | $\dashv$      | 10/31/2018                | Winter 2018-2019                     |             |               |               |                        | Spring 2018                          | 433        | Spring 2018                | 432        | 0.1012010                 |                        | Daire                          | 15                                 | 0       |           |                      | N                          | 2023         |

### Ok...so what? Now what?





#### Referrals

85% 0-1 Referrals







## Internalizing Behavior

























## Internalizing On Track for Graduation

Ν

Υ



## Internalizing MTSS Meetings

- **<**1/22/2015
- **2016**
- **2018**

#### Intervention Development

- •9<sup>th</sup> Grade
  - Elevated Internalizing needs
  - Failing 3+ classes
  - •10+ absences
  - •2+ ODRs
  - Low MAP scores in Math and/or Reading

## Questions?

Kraig Howell kraig. Howell@gscs.org

Josh Griffis

josh.griffis@gscs.org