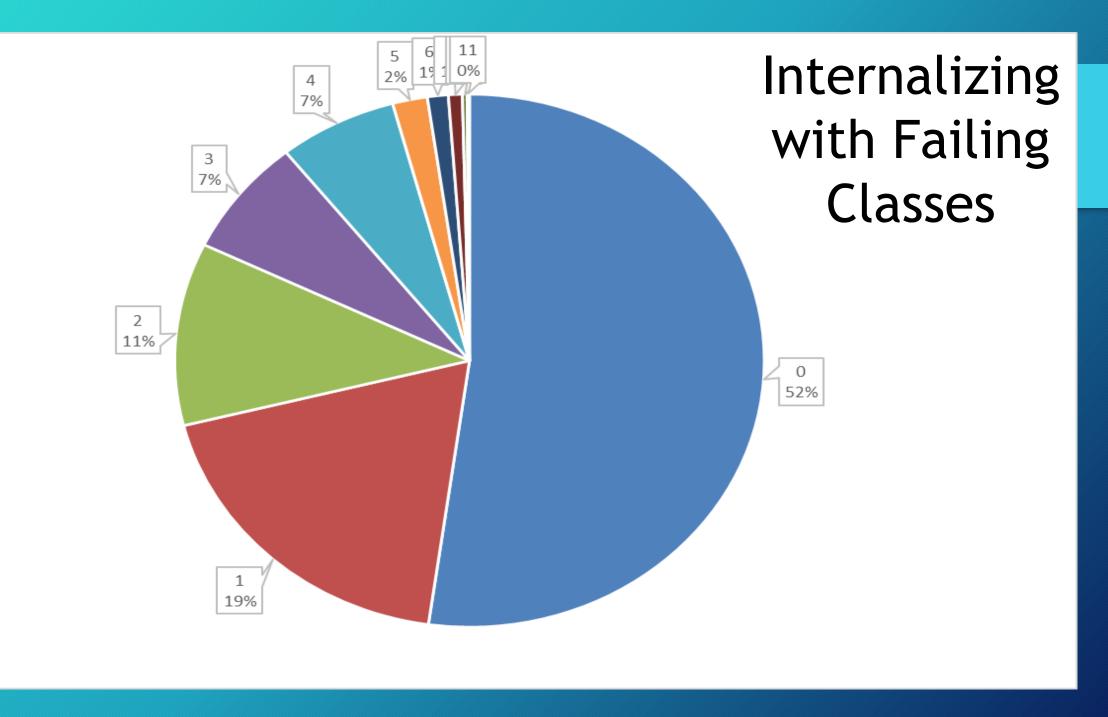

| 2023         |
|        |         |               |             |       | F B                        |     |         | + + +    | $\dashv$ |              |           |           | 0           | $\dashv$      | $\dashv$      | 10/31/2018                | Winter 2018-2019                     |             |               |               |                        | Spring 2018                          | 433        | Spring 2018                | 432        | 0.1012010                 |                        | Daire                          | 15                                 | 0       |           |                      | N                          | 2023         |

### Ok...so what? Now what?





#### Referrals

85% 0-1 Referrals







## Internalizing Behavior

























## Internalizing On Track for Graduation

Ν

Υ



## Internalizing MTSS Meetings

- **<**1/22/2015
- **2016**
- **2018**

#### Intervention Development

- •9<sup>th</sup> Grade
  - Elevated Internalizing needs
  - Failing 3+ classes
  - •10+ absences
  - •2+ ODRs
  - Low MAP scores in Math and/or Reading

## Questions?

Kraig Howell kraig. Howell@gscs.org

Josh Griffis

josh.griffis@gscs.org