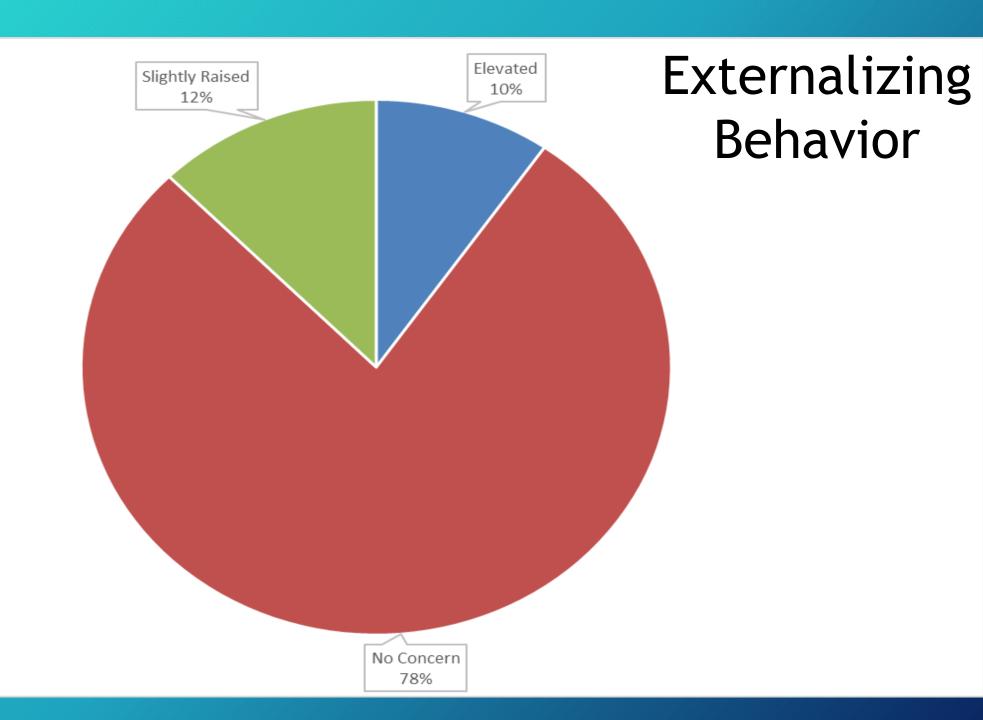

|                      | N                          | 2023         |
|        |         |               |             |       | F B                        |     |         | + + +    | $\dashv$ |              |           |           | 0           | $\dashv$      | $\dashv$      | 10/31/2018                | Winter 2018-2019                     |             |               |               |                        | Spring 2018                          | 433        | Spring 2018                | 432        | 0.1012010                 |                        | Daire                          | 15                                 | 0       |           |                      | N                          | 2023         |

### Ok...so what? Now what?





#### Referrals

85% 0-1 Referrals







## Internalizing Behavior

























## Internalizing On Track for Graduation

Ν

Υ



## Internalizing MTSS Meetings

- **<**1/22/2015
- **2016**
- **2018**

#### Intervention Development

- •9<sup>th</sup> Grade
  - Elevated Internalizing needs
  - Failing 3+ classes
  - •10+ absences
  - •2+ ODRs
  - Low MAP scores in Math and/or Reading

## Questions?

Kraig Howell kraig. Howell@gscs.org

Josh Griffis

josh.griffis@gscs.org