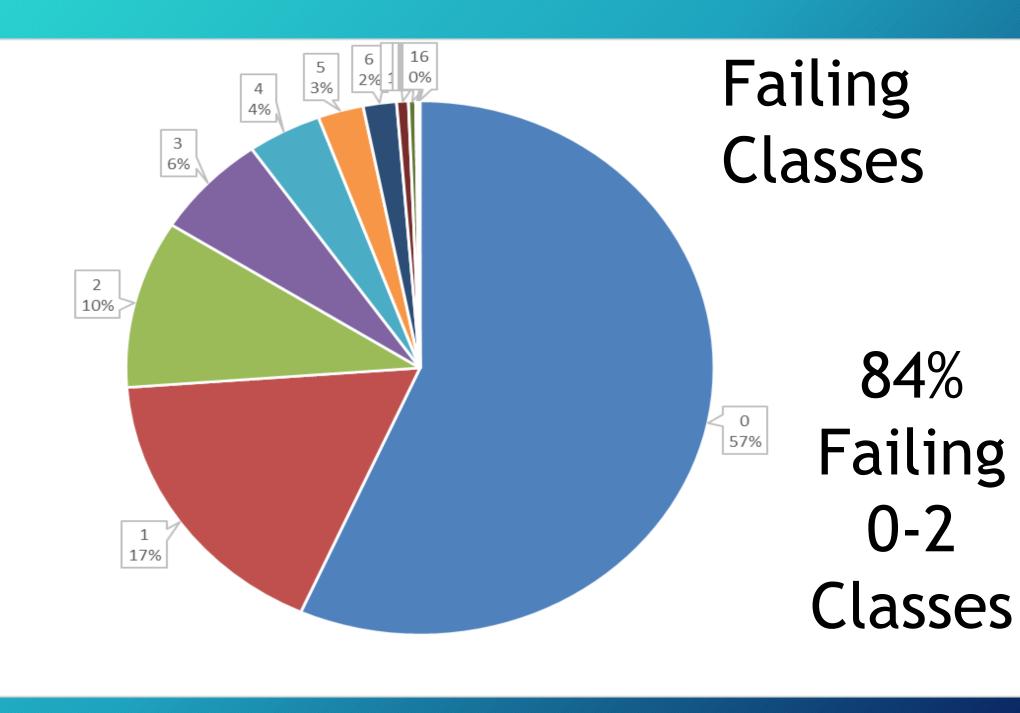

| 0       |           |                      | N                          | 2023         |
|        |         |               |             |       | F B                        |     |         | + + +    | $\dashv$ |              |           |           | 0           | $\dashv$      | $\dashv$      | 10/31/2018                | Winter 2018-2019                     |             |               |               |                        | Spring 2018                          | 433        | Spring 2018                | 432        | 0.1012010                 |                        | Daire                          | 15                                 | 0       |           |                      | N                          | 2023         |

### Ok...so what? Now what?





#### Referrals

85% 0-1 Referrals







## Internalizing Behavior

























## Internalizing On Track for Graduation

Ν

Υ



## Internalizing MTSS Meetings

- **<**1/22/2015
- **2016**
- **2018**

#### Intervention Development

- •9<sup>th</sup> Grade
  - Elevated Internalizing needs
  - Failing 3+ classes
  - •10+ absences
  - •2+ ODRs
  - Low MAP scores in Math and/or Reading

## Questions?

Kraig Howell kraig. Howell@gscs.org

Josh Griffis

josh.griffis@gscs.org